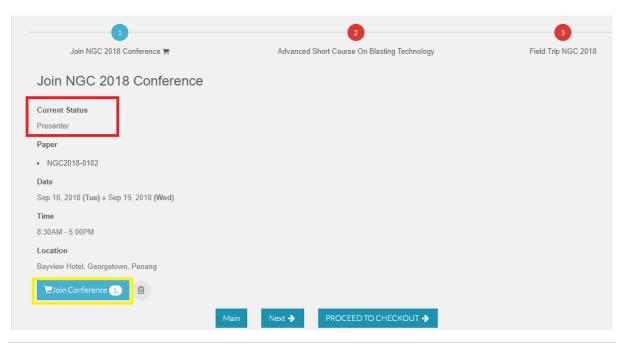

#### 10. Click Join Conference > Save

| Join NGC | 2018 Conference | Х           |
|----------|-----------------|-------------|
| Price    | No. of pax      | Total Price |
|          |                 | 9           |

# 11. If no package, click **PROCEED TO CHECKOUT**.

#### If there is package, click **Next** > **Add to cart** > **Save**

| 1                                                                        | 2                                            | 3                   |
|--------------------------------------------------------------------------|----------------------------------------------|---------------------|
| Join NGC 2018 Conference 🐂                                               | Advanced Short Course On Blasting Technology | Field Trip NGC 2018 |
| Join NGC 2018 Conference                                                 |                                              |                     |
| Current Status                                                           |                                              |                     |
| Presenter                                                                |                                              |                     |
| Paper                                                                    |                                              |                     |
| • NGC2018-0102                                                           |                                              |                     |
| Date                                                                     |                                              |                     |
| Sep 18, 2018 (Tue) » Sep 19, 2018 (Wed)                                  |                                              |                     |
| Time                                                                     |                                              |                     |
| 8:30AM - 5:00PM                                                          |                                              |                     |
| Location                                                                 |                                              |                     |
| Bayview Hotel, Georgetown, Penang                                        |                                              |                     |
| 📜 Join Conference 1, 💼                                                   |                                              |                     |
|                                                                          |                                              |                     |
| Main                                                                     | Next 🔶 PROCEED TO CHECKOUT 🗲                 |                     |
|                                                                          |                                              | 3                   |
|                                                                          | Advanced Chart Course On Plastice Technology |                     |
| Join NGC 2018 Conference 🐂                                               | Advanced Short Course On Blasting Technology | Field Trip NGC 2018 |
| Advanced Short Course On Blastin                                         | ng Technology                                |                     |
|                                                                          | 0 07                                         |                     |
| Description                                                              |                                              |                     |
| A One day short course on Advanced Blasting Technology on th             | e 3rd day of conference.                     |                     |
| Date                                                                     |                                              |                     |
| Sep 20, 2018 (Thu)                                                       |                                              |                     |
| Time                                                                     |                                              |                     |
| 8:30AM - 5:00PM                                                          |                                              |                     |
|                                                                          |                                              |                     |
| Location                                                                 |                                              |                     |
| Bayview Hotel, Georgetown, Penang                                        |                                              |                     |
| Bayview Hotel, Georgetown, Penang<br>Price                               |                                              |                     |
| Bayview Hotel, Georgetown, Penang                                        |                                              |                     |
| Bayview Hotel, Georgetown, Penang<br>Price                               |                                              |                     |
| Bayview Hotel, Georgetown, Penang<br>Price<br>USD 130.00<br>CAdd to cart | Previous Next → PROCEED TO CHECKOUT →        |                     |